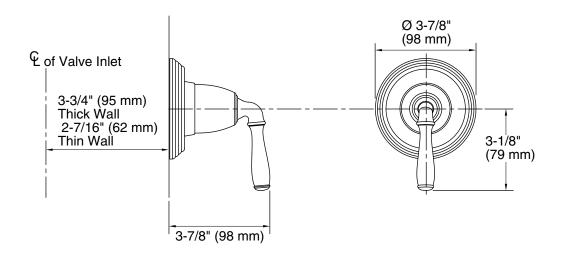

|     |                         |



# KOHLER. Faucets

### Devonshire® Transfer Valve Trim K-T376-4



#### **Technical Information**

All product dimensions are nominal.

#### Notes

Install this product according to the installation guide.

ADA, OBC, CSA B651 compliant when installed to the specific requirements of these regulations.