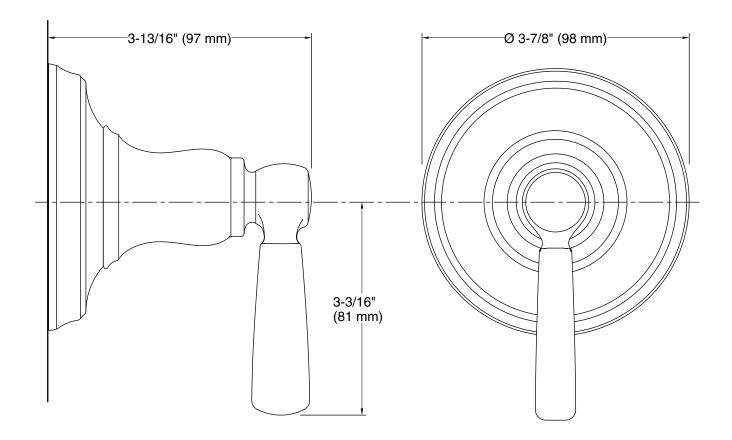

earance, regardless of variability in valve rough-in.

### **Recommended Products/Accessories**

K-728-K 3/4" Two- or Three-Way Transfer Valve K-737-K 3/4" Two- or Three-Way Diverter Valve K-23723 Faucet cleaner





### **Codes/Standards**

ASME A112.18.1/CSA B125.1 ADA ICC/ANSI A117.1 CSA B651 OBC

# KOHLER<sup>®</sup> Faucet Lifetime Limited Warranty

See website for detailed warranty information.

### **Available Colors/Finishes**

Color tiles intended for reference only.

| Color | Code | Description |
|-------|------|-------------|
|-------|------|-------------|

- CP Polished Chrome
  - SN Vibrant® Polished Nickel
  - BN Vibrant® Brushed Nickel
    - BV Vibrant® Brushed Bronze
    - 2BZ Oil-Rubbed Bronze



# KOHLER. Faucets

## Bancroft® Transfer Or Diverter Valve Trim K-T10595-4



### **Technical Information**

All product dimensions are nominal.

### Notes

Install this product according to the installation instructions.

ADA, OBC, CSA B651 compliant when installed to the specific requirements of these regulations.