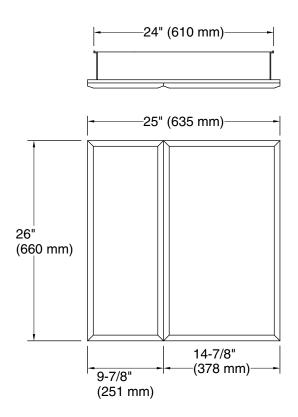

### **Technical Information**

All product dimensions are nominal.

Cutout for recess-mount installation: 24-1/4" (616 mm) width x 25-1/4" (641 mm) height x 3-5/8" (92 mm) depth.