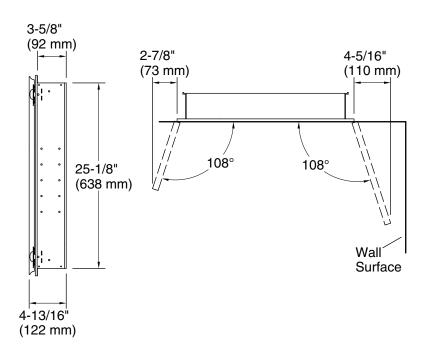

#### **Features**

- Two adjustable tempered-glass shelves offer additional bathroom storage.
- Double doors with full-overlay beveled mirrors.
- Mirrored interior.
- Two-way adjustable hinges with 108° opening capability for easy cabinet access.
- Can be installed with left- or right-hand swing.
- Includes mounting hardware for surface or recessed installation.
- Includes side mirror kit for surface mount installation.

### **Notes**

Install this product according to the installation guide.

When determining the height of the medicine cabinet, ensure the mirrored door will clear all obstacles (such as a faucet). A minimum distance of 2" (51 mm) is required.

Secure the screws (provided) to a stud to avoid possible property and product damage. If this is not possible, anchors (not provided) must be inserted before installing the screws.

This cabinet is designed for either right or left door swing. Check for obstructions.