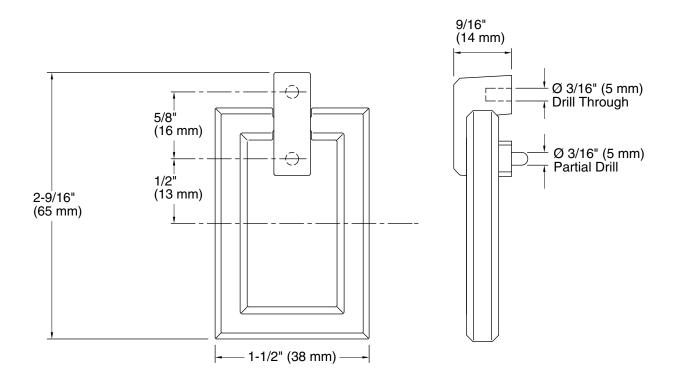

# **Technical Information**

All product dimensions are nominal. Material: Metal