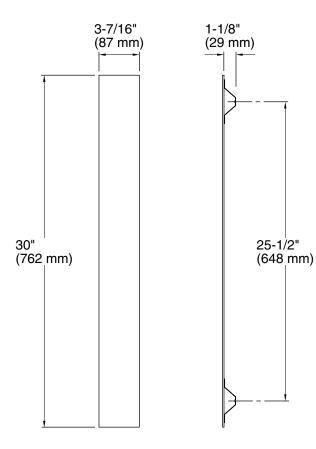

#### **Technical Information**

All product dimensions are nominal. Installation Type: Surface-mount

Material: Glass

Install this product according to the installation guide.