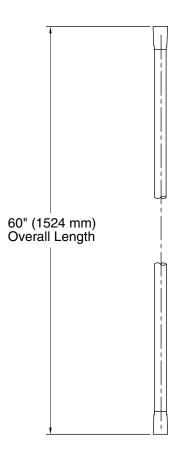

### **Features**

- 60" (1524 mm) hose length.
- Swivel base helps reach target areas.
- For use with a handshower (sold separately).

### Technical Information

All product dimensions are nominal.