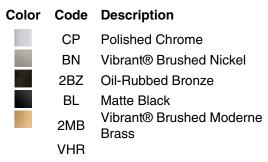

#### Features

- Unique side opening for handshower.
- Coordinates with other products in the Awaken collection.

### Material

- Metal construction.
- KOHLER finishes resist corrosion and tarnishing.

## Installation

• Wall-mount.

## **Recommended Products/Accessories**

K-23723 Faucet cleaner



# Codes/Standards

ASME A112.18.1/CSA B125.1

# KOHLER<sup>®</sup> Faucet Lifetime Limited Warranty

See website for detailed warranty information.

## Available Colors/Finishes

Color tiles intended for reference only.











# **Technical Information**

All product dimensions are nominal. Material: Metal

#### Notes

Install this product according to the installation guide.