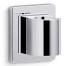

#### Features

- Unique side opening for handshower.
- Coordinates with other products in the Awaken collection.

## Installation

• Wall-mount.