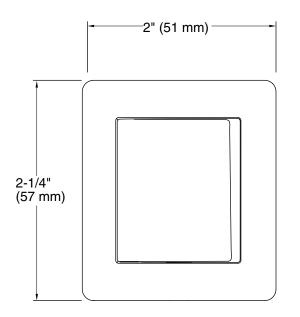

# **Technical Information**

All product dimensions are nominal. Material: Metal