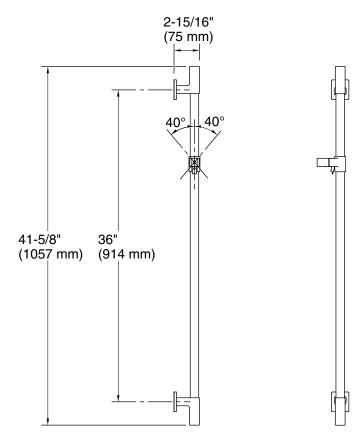

### Features

- Adjustable mounting brackets offer installation flexibility.
- Adjustable angle of handshower.
- Metal construction.
- Coordinates with Awaken showerheads, handshowers and showering accessories.

### Material

• KOHLER finishes resist corrosion and tarnishing.

### Installation

• Wall-mount.

## **Recommended Products/Accessories**

K-23723 Faucet cleaner



# Codes/Standards

ASME A112.18.1/CSA B125.1

# KOHLER<sup>®</sup> Faucet Lifetime Limited Warranty

See website for detailed warranty information.

# **Available Colors/Finishes**

Color tiles intended for reference only.





# KOHLER, Faucets



# **Technical Information**

All product dimensions are nominal.

#### Notes

Install this product according to the installation guide.