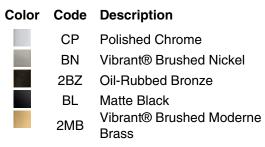

### Features

- Adjustable mounting brackets offer installation flexibility.
- Adjustable angle of handshower.
- Metal construction.
- Coordinates with Awaken showerheads, handshowers and showering accessories.

### Material

• KOHLER finishes resist corrosion and tarnishing.

### Installation

• Wall-mount.

## **Recommended Products/Accessories**

K-23723 Faucet cleaner



# Codes/Standards

ASME A112.18.1/CSA B125.1

# KOHLER<sup>®</sup> Faucet Lifetime Limited Warranty

See website for detailed warranty information.

# **Available Colors/Finishes**

Color tiles intended for reference only.





# KOHLER, Faucets



# **Technical Information**

All product dimensions are nominal.

#### Notes

Install this product according to the installation guide.