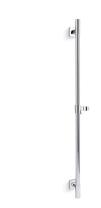

### Features

- Adjustable mounting brackets offer installation flexibility.
- Adjustable angle of handshower.
- Metal construction.
- Coordinates with Awaken showerheads, handshowers and showering accessories.

### Installation

• Wall-mount.