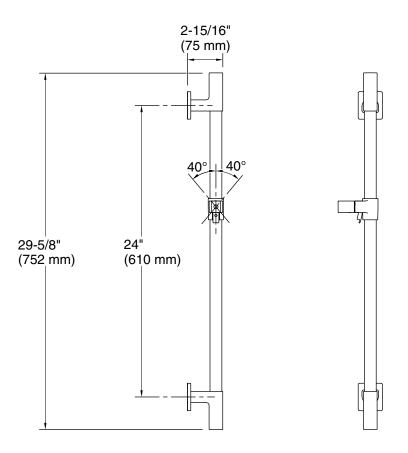

finishes resist corrosion and tarnishing.

## Installation

Wall-mount.

### **Recommended Products/Accessories**

K-23723 Faucet cleaner



### Codes/Standards

ASME A112.18.1/CSA B125.1

# KOHLER® Faucet Lifetime Limited Warranty

See website for detailed warranty information.

### Available Colors/Finishes

Color tiles intended for reference only.

| Color | Code | Description                    |
|-------|------|--------------------------------|
|       | CP   | Polished Chrome                |
|       | BN   | Vibrant® Brushed Nickel        |
|       | 2BZ  | Oil-Rubbed Bronze              |
|       | BL   | Matte Black                    |
|       | 2MB  | Vibrant® Brushed Moderne Brass |
|       |      |                                |





# Awaken® Deluxe Slidebar, 24" K-98342



## **Technical Information**

All product dimensions are nominal.

#### Notes

Install this product according to the installation guide.