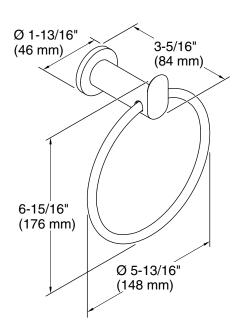

Kumin® towel ring K-97898

# **Technical Information**

All product dimensions are nominal. Installation Type: Wall-mount Material: Zinc