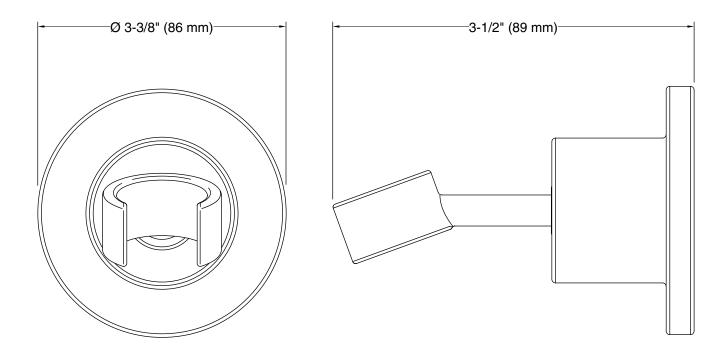

### **Technical Information**

All product dimensions are nominal.

Material: Brass