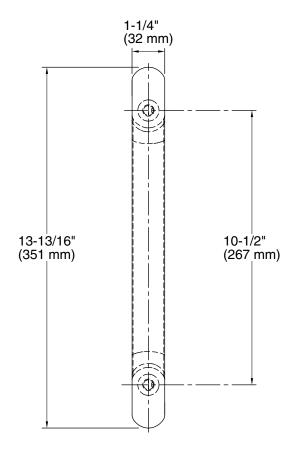

# Vigora® Waterscape®

2-5/8"

(67 mm)

Grab Bars **K-9653** 

# 2-5/16" (59 mm) 2-5/16" (59 mm)

# **Technical Information**

All product dimensions are nominal.

Material: Metal