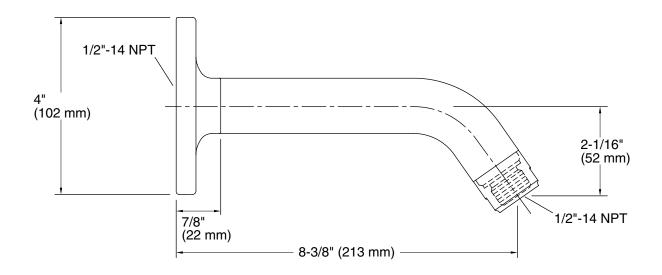

## Installation

• 1/2 -14 NPT connection.

## **Technical Information**

All product dimensions are nominal.