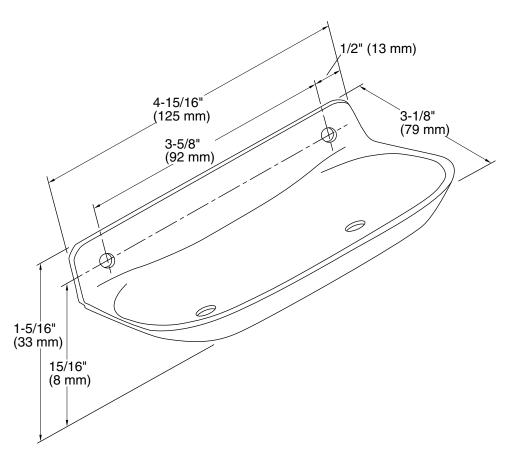

## **Technical Information**

All product dimensions are nominal.

Material: Brass