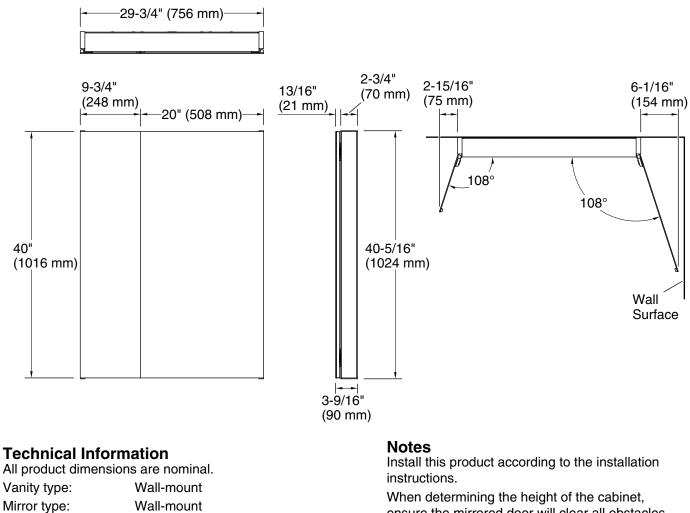

### Available Colors/Finishes

Color tiles intended for reference only.

Color Code Description

DA1 Dark Anodized Aluminum

medicine cabinet, 30" x 40" **K-81149** 

When determining the height of the cabinet, ensure the mirrored door will clear all obstacles (such as a faucet). A minimum distance of 3" (76 mm) is required.

This cabinet is designed for either right or left door swing. Check for obstructions.