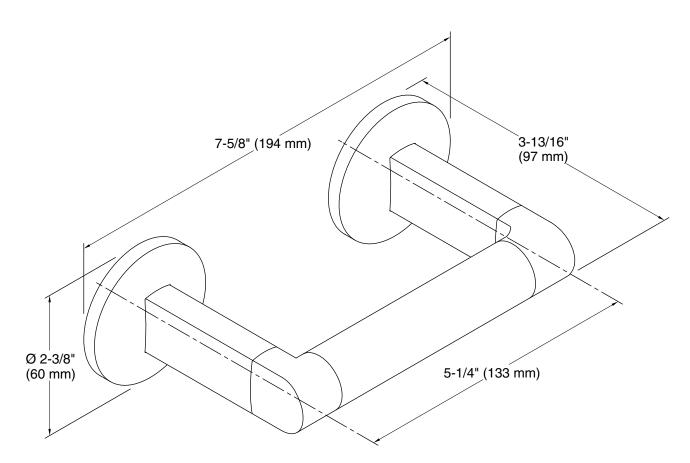

### **Technical Information**

All product dimensions are nominal. Material: Zinc, Brass