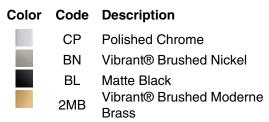

### Components® Pivoting toilet paper holder K-78382

### **Features**

- Pivoting holder makes changing toilet paper quick and simple.
- Coordinates with Components faucets, accessories, and showering components to complete your bathroom.

### Material

- Premium metal construction for durability and reliability.
- KOHLER finishes resist corrosion and tarnishing.

### Installation

Installation template and tools included.

### **Recommended Products/Accessories**

K-23723 Faucet cleaner



### Codes/Standards

None Applicable

# KOHLER<sup>®</sup> Faucet Lifetime Limited Warranty

See website for detailed warranty information.

### **Available Colors/Finishes**

Color tiles intended for reference only.





# **KOHLER**<sub>®</sub>

## **Components**®

Pivoting toilet paper holder K-78382



### **Technical Information**

All product dimensions are nominal. Material: Zinc, Brass

### Notes

Install this product according to the installation instructions.

CAUTION: Risk of personal injury. Do not install these products in any area where they are likely to be used inadvertently as a grab bar or support bar. These products are not designed or intended for use as a grab bar or support bar.