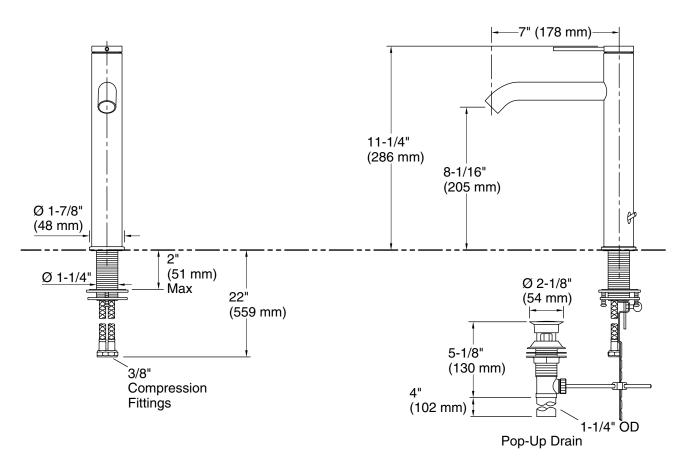

### **Technical Information**

All product dimensions are nominal.

Faucet:

Flow rate: 1.2 gal/min (4.5 l/min)

Pressure: 60 psi (4.1 bar)

Drain included: Yes

Spout:

Spout reach: 7" (178 mm)

#### **Features**

- 7" (178 mm) spout reach.
- Tall height is ideal for vessel-style sinks.
- 1.2 gpm (4.5 lpm) maximum flow rate at 60 psi (4.14 bar).
- Single pin handle allows for both volume and temperature control.
- Temperature memory allows faucet to be turned on and off at the temperature set during prior usage.
- Includes metal pop-up drain with 1-1/4" metal tailpiece.
- Coordinates with Components faucets, accessories, and showering components to complete your bathroom.
- KOHLER ceramic disc valves exceed industry longevity standards for a lifetime of durable performance.