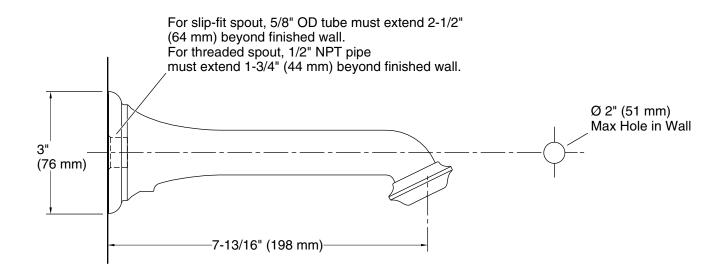

#### Installation

 Wall-mount installation with slip-fit connection and NPT threads.

#### **Technical Information**

All product dimensions are nominal.

#### Spout:

Spout reach: 8-7/16" (214 mm)