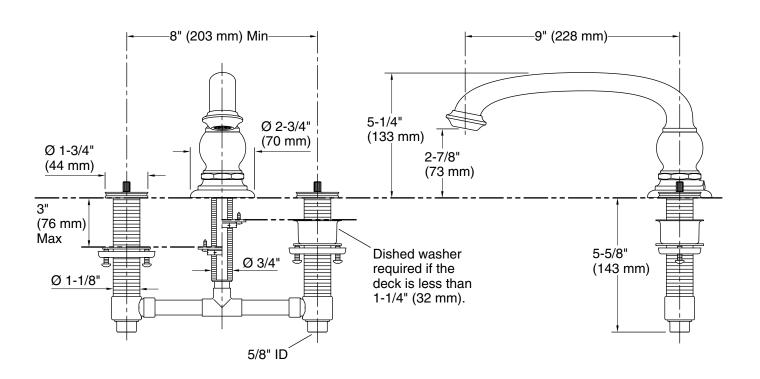

#### **Features**

- 9" (229 mm) spout reach.
- 2-7/8" (73 mm) high nondiverter spout.
- KOHLER ceramic disc valves exceed industry longevity standards for a lifetime of durable performance.
- Variety of handle style options (sold separately).
- Handle trim sold separately.
- Coordinates with other products in the Artifacts collection.

### Spout:

Spout reach: 9" (229 mm)