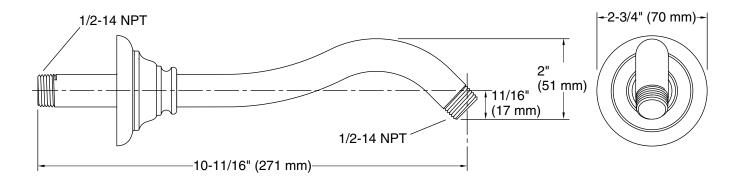

#### **Features**

- ½" NPT connection.
- Coordinates with other products in the Artifacts collection.
- 10-11/16" (297 mm) x 2-3/4" (70 mm) x 2-3/4" (70 mm)

## **Technical Information**

All product dimensions are nominal.

## Notes

Measure your actual product for roughing-in details.