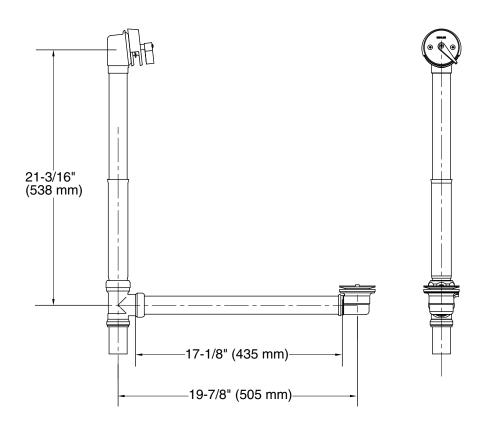

Drain K-7223

#### **Features**

- 17-gauge brass construction.
- Brass tailpiece.
- Adjustable trip lever pop-up drain.
- 1-1/2" connection.
- For above- or through-the-floor installations.
- For use with K-1166 sok® bath.



### Codes/Standards ASME A112.18.2/CSA B125.2

# **KOHLER® One-Year Limited Warranty**

See website for detailed warranty information.

#### **Available Colors/Finishes**

Color tiles intended for reference only.

| Color | Code | Description              |
|-------|------|--------------------------|
|       | CP   | Polished Chrome          |
|       | SN   | Vibrant® Polished Nickel |
|       | AF   | Vibrant® French Gold     |
|       | G    | Brushed Chrome           |
|       | BN   | Vibrant® Brushed Nickel  |
|       | 2BZ  | Oil-Rubbed Bronze        |









## **Technical Information**

All product dimensions are nominal.

#### **Notes**

Install this product according to the installation guide.