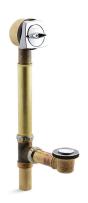

# **KOHLER**, Faucets

sok® Bath Drain K-7193

#### **Features**

- Adjustable trip lever pop-up drain.
- 1-1/2" connection.
- For use with the sok® bath.

#### Material

- 17-gauge brass construction.
- Brass tailpiece.

#### Installation

Above- or through-floor installation.