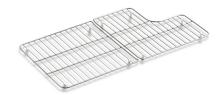

# Whitehaven®

Sink racks for 36" Whitehaven® **K-6639** 

#### **Features**

- Fits in the bowl of the K-6488 and K-6489 Whitehaven kitchen sinks.
- Includes left and right racks.
- Durable, electro-polished stainless-steel construction.
- Helps protect sink surface from daily wear.
- Dishwasher safe.
- Rubber feet provide added protection.

# **Whitehaven®**

Sink racks for 36" Whitehaven®

K-6639