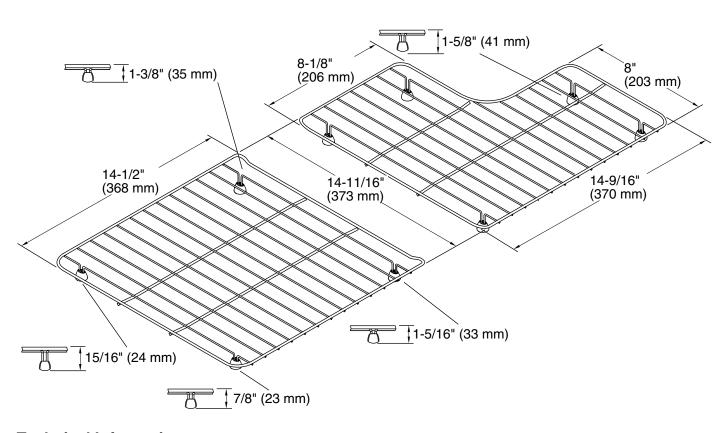

# Whitehaven®

Sink racks for 36" Whitehaven® **K-6639** 

#### **Features**

- Fits in the bowl of the K-6488 and K-6489 Whitehaven kitchen sinks.
- Includes left and right racks.
- Durable, electro-polished stainless-steel construction.
- Helps protect sink surface from daily wear.
- Dishwasher safe.
- Rubber feet provide added protection.

### **Recommended Products/Accessories**

K-23729 Stainless steel cleaner



## Codes/Standards

None Applicable

# **KOHLER® One-Year Limited Warranty**

See website for detailed warranty information.

#### **Available Colors/Finishes**

Color tiles intended for reference only.

Color Code Description

- 6

ST Stainless Steel





# **Whitehaven®**

Sink racks for 36" Whitehaven®

K-6639



## **Technical Information**

All product dimensions are nominal.