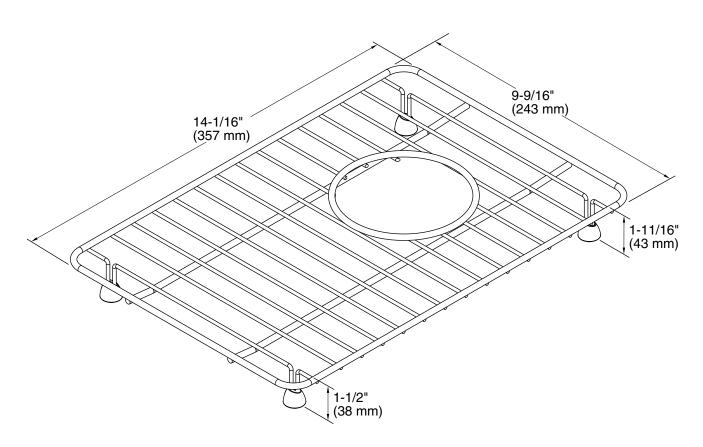

## **Technical Information**

All product dimensions are nominal.

Material: Stainless Steel