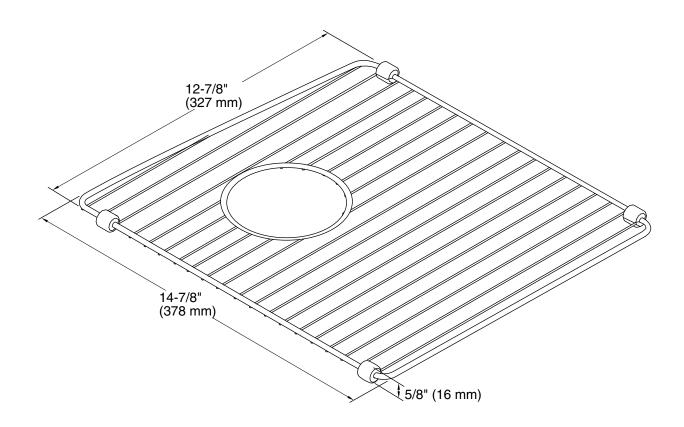

## **Technical Information**

All product dimensions are nominal.

Material: Stainless Steel