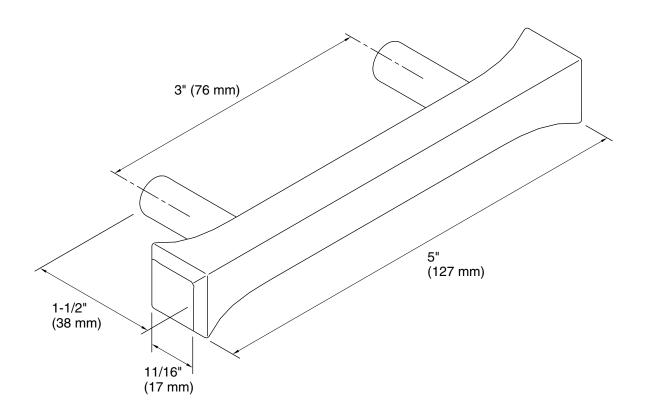

# **Memoirs® Stately**

3" drawer pull K-523

# **Technical Information**

All product dimensions are nominal.

Material: Brass