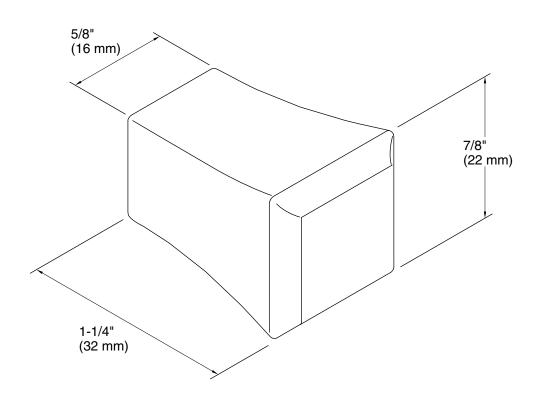

# **Technical Information**

All product dimensions are nominal.

Material: Brass