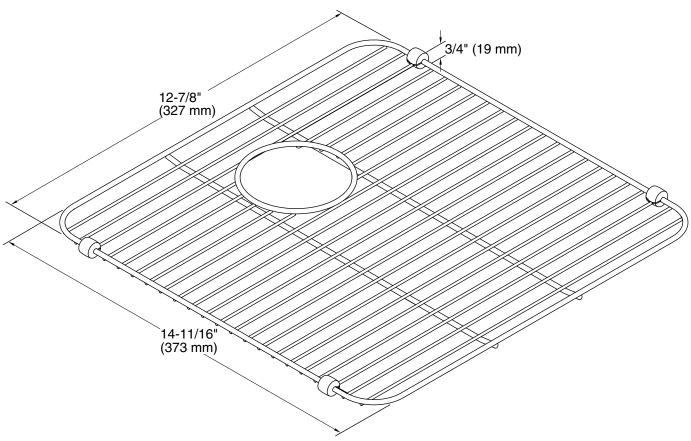

Iron/Tones<sup>®</sup> Stainless steel sink rack, 12-7/8" x 14-11/16" K-5184

# Iron/Tones®

Stainless steel sink rack, 12-7/8" x 14-11/16" **K-5184** 

## **Technical Information**

All product dimensions are nominal. Material: Stainless Steel