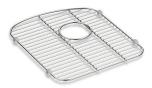

### Features

- Fits in the left bowl of the K-6626 Langlade Smart Divide<sup>®</sup> kitchen sink.
- Helps protect sink surface from daily wear.
- Innovative wheels around the perimeter provide a secure fit and reduce debris buildup.
- Dishwasher safe.

### Material

• Durable stainless steel construction.