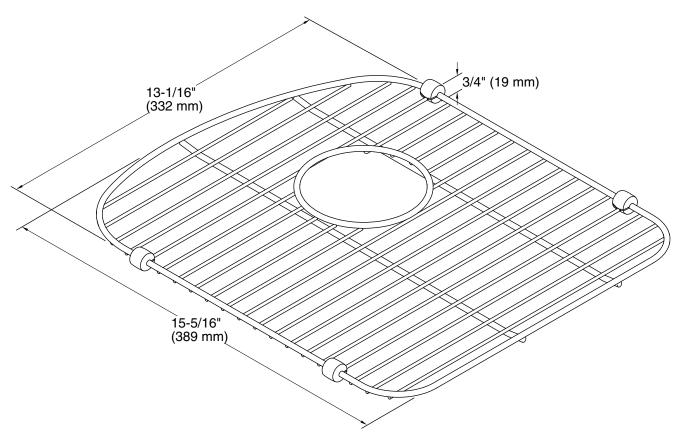

# **Technical Information**

All product dimensions are nominal. Material: Stainless Steel