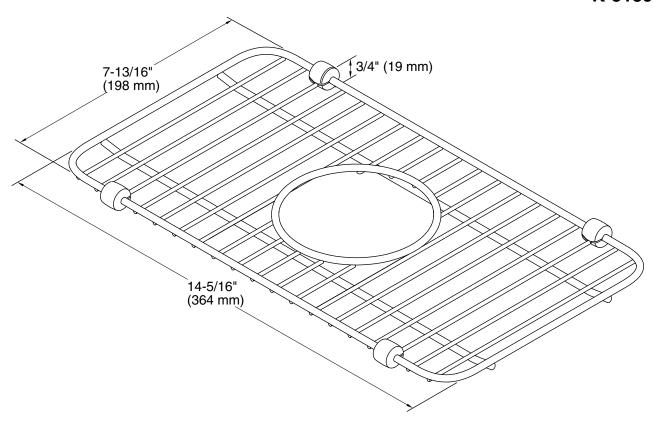

# Iron/Tones®

Sink rack K-5139

## **Technical Information**

All product dimensions are nominal.

Material: Stainless Steel