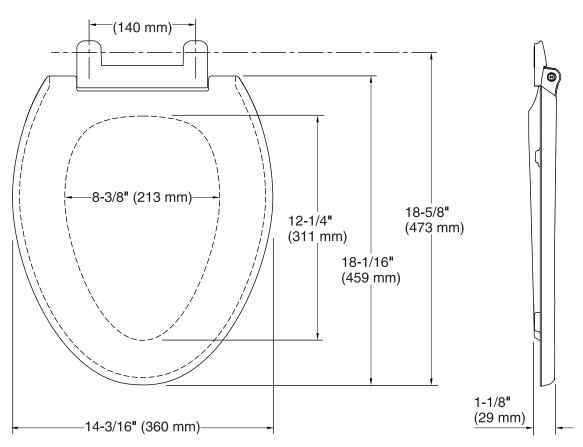

### **Technical Information**

All product dimensions are nominal.

Seat shape type: Elongated
Seat front type: Closed-front
Seat-mounting holes: 5-1/2" (140 mm)