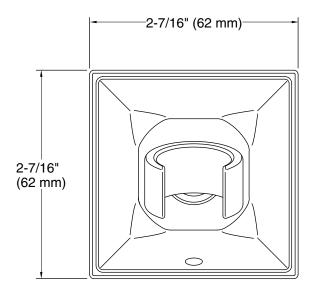

# **Technical Information**

All product dimensions are nominal. Brass

Material:

Install this product according to the installation guide.