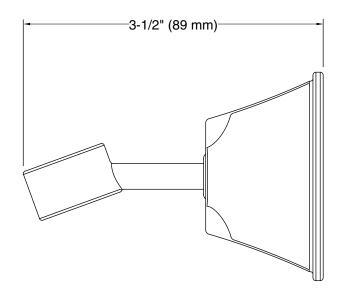

# **Technical Information**

All product dimensions are nominal. Brass

Material:

Install this product according to the installation guide.