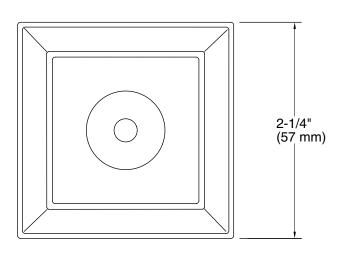

# KOHLER. Faucets

Memoirs® Slidebar Trim Kit K-421

**Technical Information** All product dimensions are nominal.