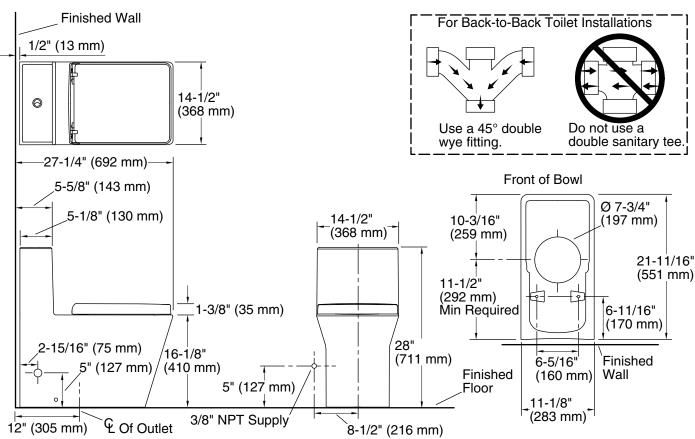

# **Technical Information**

All product dimensions are nominal.

| Toilet type:         | One-piece, Floor-mount            |
|----------------------|-----------------------------------|
| Waste Outlet:        | Floor                             |
| Bowl shape:          | Elongated                         |
| Trap passageway:     | 2-1/8" (54 mm)                    |
| Water Consumption    |                                   |
| Full:                | 1.6 gpf (6 lpf)                   |
| Reduced:             | 0.8 gpf (3 lpf)                   |
| Water surface size:  | 4-1/8" x 5-1/2" (105 mm x 140 mm) |
| Rough-in:            | 12" (305 mm)                      |
| Seat-mounting holes: | 7-7/8" (200 mm)                   |
|                      |                                   |

### Notes

Install this product according to the installation instructions.

For back-to-back toilet installations: Use only a  $45^{\circ}$  double wye fitting.