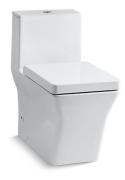

# Rêve® Comfort Height®

One-piece elongated chair height toilet

K-3797

## Features

- One-piece toilets integrate the tank and bowl into a seamless, easy-to-clean design.
- Compact elongated bowl offers added comfort while occupying the same space as a round-front bowl.
- Two-button flush offers a choice of .8 or 1.6 gallons per flush (gpf).
- Skirted trapway facilitates easy cleaning and enhances design.
- Includes Rêve seat with Quiet-Close<sup>™</sup> functionality.
- Coordinates with other products in the Rêve collection.