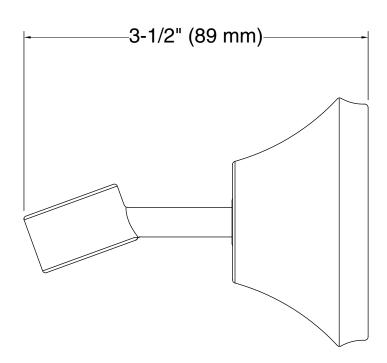

# **Technical Information**

All product dimensions are nominal.

Material: Brass