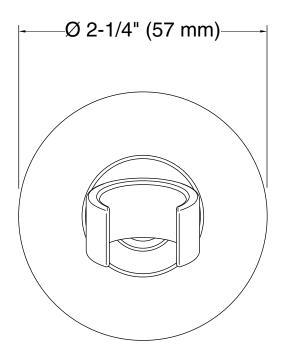

# **Technical Information**

All product dimensions are nominal.

Material: Brass