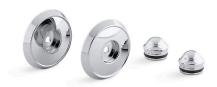

# Forté® Bancroft®

Slidebar trim kit **K-349** 

#### **Features**

- For use with the K-8524 and K-9069 slidebars.
- Coordinates with Forte and Bancroft faucets and accessories.