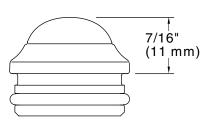

# Forté® Bancroft®

Slidebar trim kit **K-349** 

#### **Features**

- For use with the K-8524 and K-9069 slidebars.
- Coordinates with Forte and Bancroft faucets and accessories.

# Forté® Bancroft®

Slidebar trim kit **K-349** 

**Technical Information**All product dimensions are nominal.

Notes

Install this product according to the installation guide.