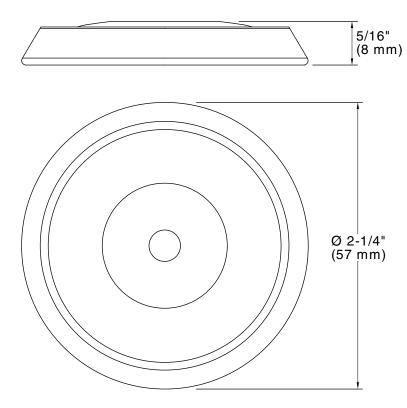

# Forté® Bancroft®

Slidebar trim kit **K-349** 

#### **Features**

- For use with the K-8524 and K-9069 slidebars.
- Coordinates with Forte and Bancroft faucets and accessories.

# Forté® Bancroft®

Slidebar trim kit **K-349** 

**Technical Information**All product dimensions are nominal.

Notes

Install this product according to the installation guide.