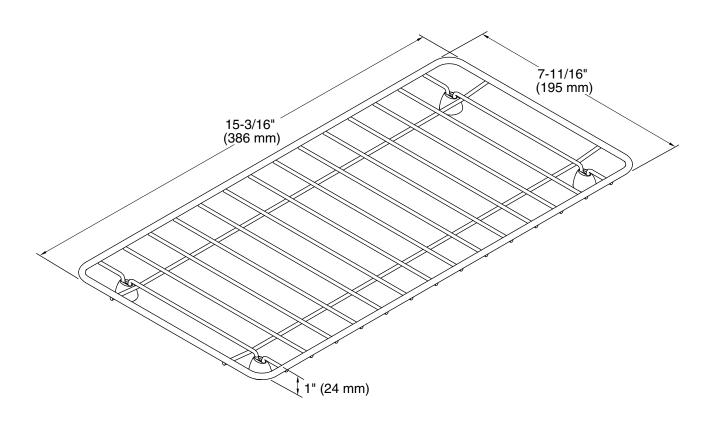

#### **Technical Information**

All product dimensions are nominal. Material: Stainless Steel