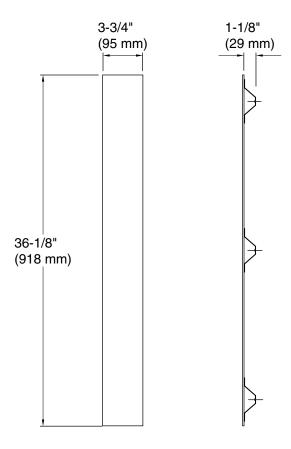

#### **Technical Information**

All product dimensions are nominal.

Material: Aluminum, Glass