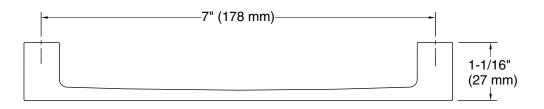

# **Technical Information**

All product dimensions are nominal.

Installation Type: Cabinet mount

Material: Zinc