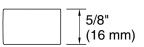

### **Features**

 Coordinates with Honesty faucets accessories, and showering components to complete your bathroom.

#### Material

- Premium metal construction for durability and reliability.
- KOHLER finishes resist corrosion and tarnishing.



## Codes/Standards

None Applicable

# **KOHLER® One-Year Limited Warranty**

See website for detailed warranty information.

### **Available Colors/Finishes**

Color tiles intended for reference only.

| Color | Code | Description             |
|-------|------|-------------------------|
|       | СР   | Polished Chrome         |
|       | BN   | Vibrant® Brushed Nickel |
|       | BL   | Matte Black             |







| - | 7-5/8" (194 mm) | - |
|---|-----------------|---|



# **Technical Information**

All product dimensions are nominal.

Installation Type: Cabinet mount

Material: Zinc

### **Notes**

Install this product in accordance with the installation instructions.