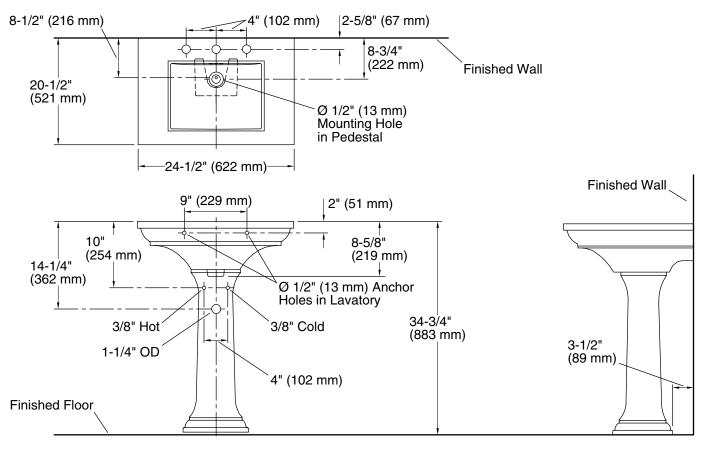

# **Technical Information**

| All product dimensions are nominal. |                                                                                 |  |
|-------------------------------------|---------------------------------------------------------------------------------|--|
| Bowl configuration:                 | Single                                                                          |  |
| Center(s):                          | 8                                                                               |  |
| Bowl area (Only):                   | Length: 15-1/2" (394 mm)<br>Width: 11-5/8" (295 mm)<br>Water depth: 5" (127 mm) |  |
| With overflow:                      | Yes                                                                             |  |
| Number of deck<br>holes:            | 3                                                                               |  |
| Faucet hole spacing:                | 8" (203 mm)                                                                     |  |
| Faucet hole(s):                     | 1-3/8" (35 mm)                                                                  |  |
| Drain hole:                         | 1-3/4" (44 mm)                                                                  |  |