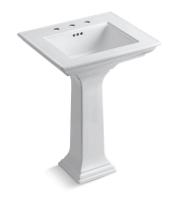

# **Memoirs® Stately**

25" rectangular pedestal bathroom sink K-2344-8

### Features

- 8" (203 mm) widespread faucet holes
- Elegant rectangular basin
- Overflow drain
- Combination consists of the K-29999-8 basin and the K-2267 pedestal
- Coordinates with other products in the Memoirs collection

# Memoirs® Stately 25" rectangular pedestal bathroom sink K-2344-8