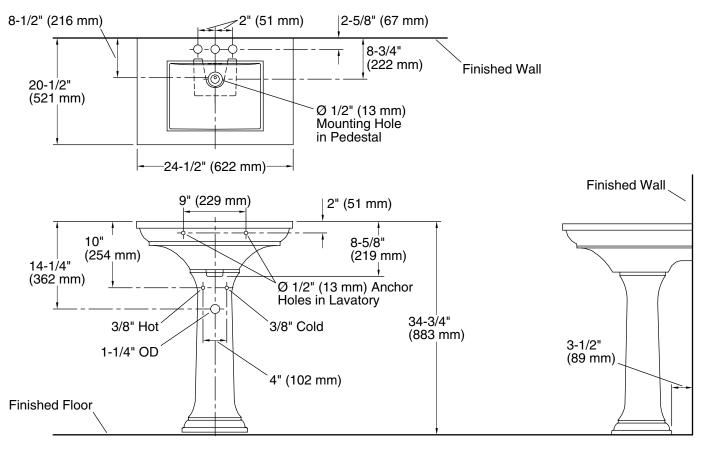

# **Technical Information**

| All product dimensions are nominal. |                                                                                 |  |
|-------------------------------------|---------------------------------------------------------------------------------|--|
| Bowl configuration:                 | Single                                                                          |  |
| Center(s):                          | 4                                                                               |  |
| Bowl area (Only):                   | Length: 15-1/2" (394 mm)<br>Width: 11-5/8" (295 mm)<br>Water depth: 5" (127 mm) |  |
| With overflow:                      | Yes                                                                             |  |
| Number of deck<br>holes:            | 3                                                                               |  |
| Faucet hole spacing:                | 4" (102 mm)                                                                     |  |
| Faucet hole(s):                     | 1-1/4" (32 mm)                                                                  |  |
| Drain hole:                         | 1-3/4" (44 mm)                                                                  |  |