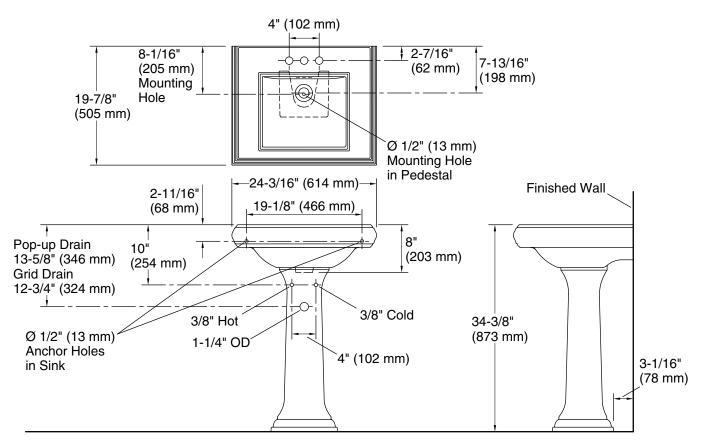

# **Technical Information**

| All product dimensions are nominal. |                                                                             |  |  |
|-------------------------------------|-----------------------------------------------------------------------------|--|--|
| Bowl configuration:                 | Single                                                                      |  |  |
| Center(s):                          | 4                                                                           |  |  |
| Bowl area (Only):                   | Length: 15" (381 mm)<br>Width: 13" (330 mm)<br>Water depth: 4-1/2" (114 mm) |  |  |
| With overflow:                      | Yes                                                                         |  |  |
| Number of deck<br>holes:            | 3                                                                           |  |  |
| Faucet hole spacing:                | 4" (102 mm)                                                                 |  |  |
| Faucet hole(s):                     | 1-1/4" (32 mm)                                                              |  |  |
| Drain hole:                         | 1-3/4" (44 mm)                                                              |  |  |