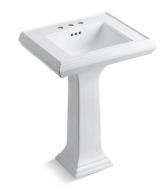

# **Memoirs® Classic**

24-1/4" rectangular pedestal bathroom sink K-2238-4

#### Features

- 4" (102 mm) centerset faucet holes
- Refined rectangular basin
- Overflow drain
- Combination consists of the K-2239-4 basin and the K-2267 pedestal
- Coordinates with other products in the Memoirs collection

#### Material

Fireclay

#### **Included Components**

K-2239-4 Pedestal/Console Table Bathroom Sink K-2267 Bathroom Sink Pedestal