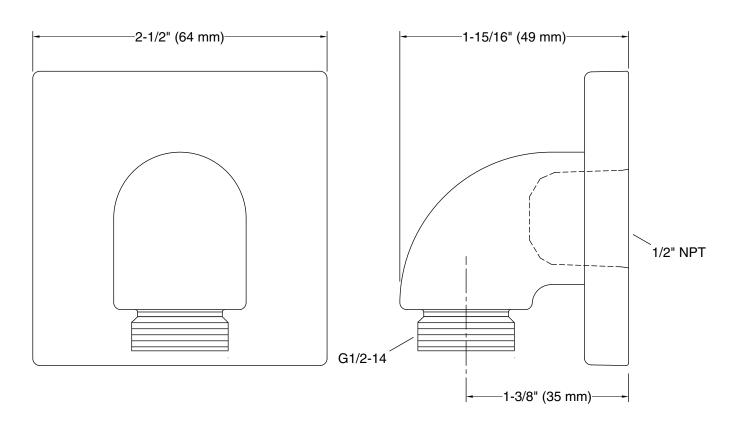

## **Technical Information**

All product dimensions are nominal.

Drain included: No