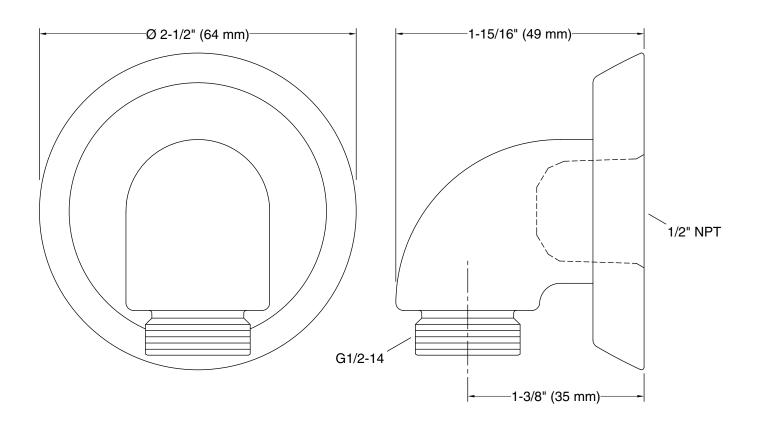

aterial

- Brass.
- KOHLER finishes resist corrosion and tarnishing.

### Installation

Wall-mount.

### **Recommended Products/Accessories**

K-23723 Faucet cleaner



### Codes/Standards

ASME A112.18.1/CSA B125.1

### KOHLER® Faucet Lifetime Limited Warranty

See website for detailed warranty information.

### Available Colors/Finishes

Color tiles intended for reference only.

| Color | Code | Description              |
|-------|------|--------------------------|
|       | CP   | Polished Chrome          |
|       | SN   | Vibrant® Polished Nickel |
|       | AF   | Vibrant® French Gold     |
|       | BN   | Vibrant® Brushed Nickel  |
|       | BV   | Vibrant® Brushed Bronze  |
|       | 2BZ  | Oil-Rubbed Bronze        |





# Forté® Wall-mount supply elbow with check valve K-22174



### **Technical Information**

All product dimensions are nominal.

### **Notes**

Install this product according to the installation instructions.