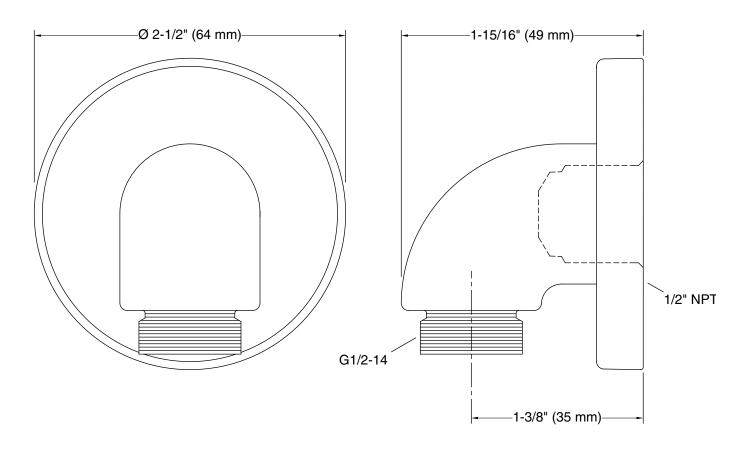

.1

# KOHLER® Faucet Lifetime Limited Warranty

See website for detailed warranty information.

### **Available Colors/Finishes**

Color tiles intended for reference only.

| Color | Code | Description                    |
|-------|------|--------------------------------|
|       | CP   | Polished Chrome                |
|       | SN   | Vibrant® Polished Nickel       |
|       | BN   | Vibrant® Brushed Nickel        |
|       | BV   | Vibrant® Brushed Bronze        |
|       | BL   | Matte Black                    |
|       | 2MB  | Vibrant® Brushed Moderne Brass |
|       | RGD  | Vibrant Rose Gold              |
|       | TT   | Vibrant Titanium               |
|       | VHR  |                                |





# Purist® Stillness®

Wall-mount supply elbow with check valve K-22172



# **Technical Information**

All product dimensions are nominal.

# **Notes**

Install this product according to the installation instructions.