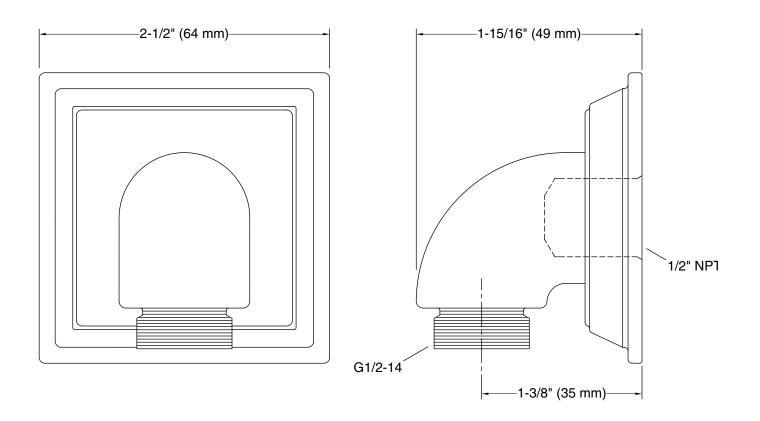

l

- Brass.
- KOHLER finishes resist corrosion and tarnishing.

### Installation

• Wall-mount.

### **Recommended Products/Accessories**

K-23723 Faucet cleaner



### Codes/Standards

ASME A112.18.1/CSA B125.1

# KOHLER<sup>®</sup> Faucet Lifetime Limited Warranty

See website for detailed warranty information.

### **Available Colors/Finishes**

Color tiles intended for reference only.

| Color          | Code | Description             |
|----------------|------|-------------------------|
|                | CP   | Polished Chrome         |
| and the second | BN   | Vibrant® Brushed Nickel |
|                | BV   | Vibrant® Brushed Bronze |
|                | 2BZ  | Oil-Rubbed Bronze       |



## **Memoirs® Stately**

KOHLER. Faucets

Wall-mount supply elbow with check valve K-22171



### Technical Information

All product dimensions are nominal.

### Notes

Install this product according to the installation instructions.