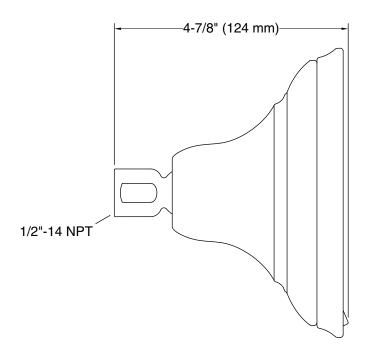

### **Technical Information**

All product dimensions are nominal.

### Showerhead/Body Spray:

Rated maximum 2.5 gal/min (9.5 l/min) flow:

### Installation

- Shower arm and flange sold separately.
- 1/2"-14 NPT connection.
- Wall-mount.