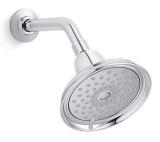

### 2.5 gpm multifunction showerhead K-22167

### Features

- Multifunction showerhead and handshower each have advanced spray engines to provide three experiences: full coverage, pulsating massage, and silk spray.
- Full coverage spray produces an encompassing spray ideal for everyday use.
- Pulsating massage spray targets sore muscles to ease away aches and pains.
- Silk spray releases a dense, luxurious spray ideal for rinsing.
- Thumb tab allows for a smooth transition between sprays.
- MasterClean<sup>™</sup> sprayface features an easy-to-clean surface that withstands mineral buildup.
- 2.5 gpm (9.5 lpm) maximum flow rate.
- Coordinates with Bancroft and Devonshire faucets and accessories.

### Installation

- Shower arm and flange sold separately.
- 1/2"-14 NPT connection.
- Wall-mount.