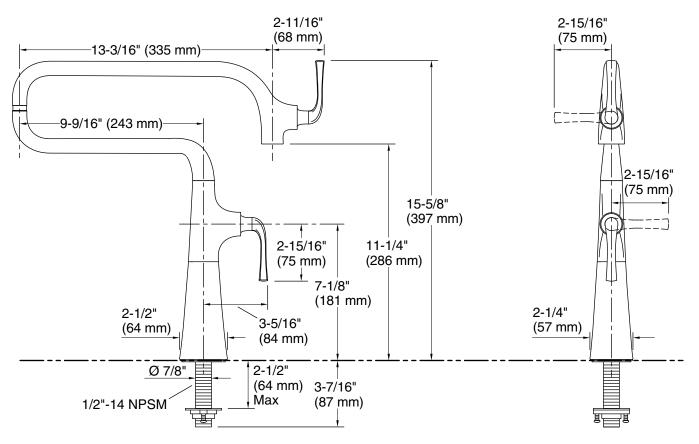

#### **Technical Information**

All product dimensions are nominal.

Drain included:

Spout:

Spout reach: 22-3/4" (578 mm)

No