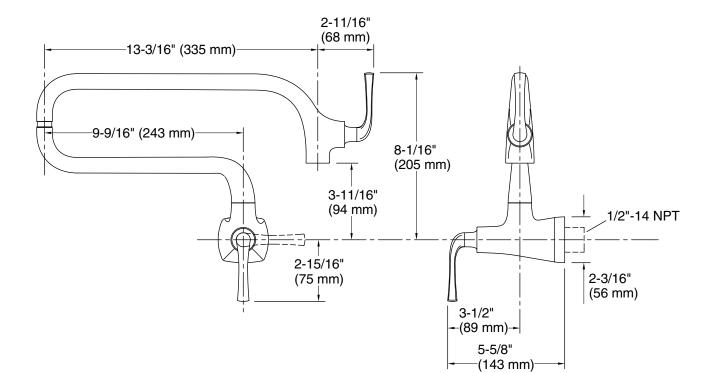

#### **Technical Information**

All product dimensions are nominal.

Drain included: No

Spout:

Spout reach: 22-3/4" (578 mm)