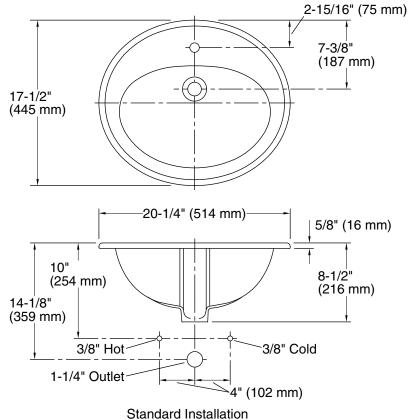

### **Technical Information**

| All product dimensions are nominal.                                     |  |
|-------------------------------------------------------------------------|--|
| Single                                                                  |  |
| Drop-in                                                                 |  |
| Length: 16" (406 mm)<br>Width: 11" (279 mm)<br>Water depth: 4" (102 mm) |  |
| 1                                                                       |  |
| 1-3/8" (35 mm)                                                          |  |
| 1-3/4" (44 mm)                                                          |  |
| 1002970-7, required, included                                           |  |
|                                                                         |  |