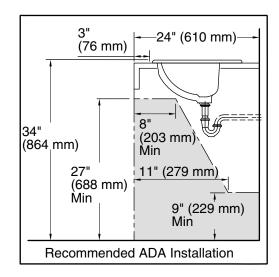

ADA, OBC, CSA B651 compliant when installed to the specific requirements of these regulations.